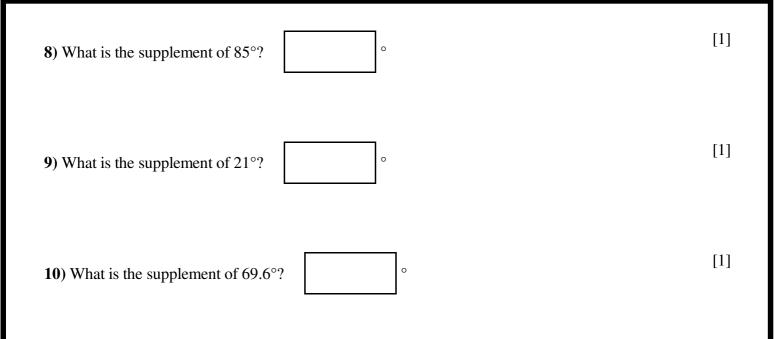

## Solutions for the assessment Angles on a straight line

| <b>1</b> ) $y = 75^{\circ}$                                           | <b>2</b> ) $d = 40^{\circ}$ |
|-----------------------------------------------------------------------|-----------------------------|
| <b>3</b> ) $a = 110^{\circ}$                                          | <b>4</b> ) <i>d</i> = 78°   |
| <b>5</b> ) <i>a</i> = 23.6°                                           | <b>6</b> ) <i>b</i> = 30.5° |
| 7) $x = 80^{\circ}$ (Angles on a straight line sum to $180^{\circ}$ ) | <b>8</b> ) 95°              |
| <b>9</b> ) 159°                                                       | <b>10</b> ) 110.4°          |