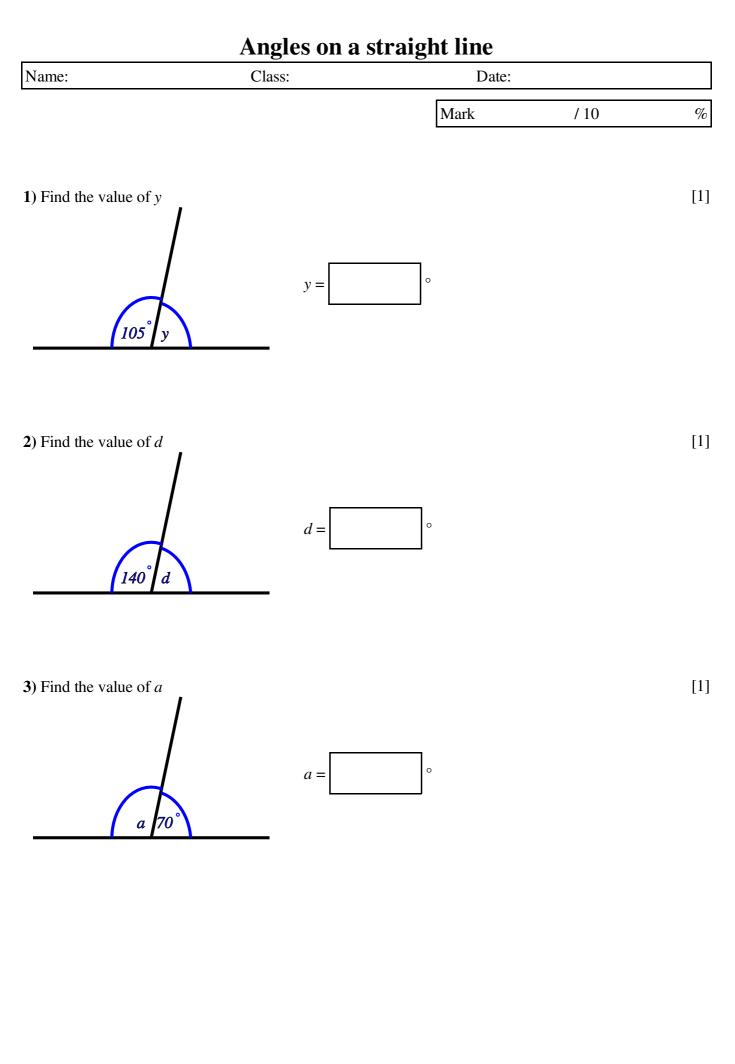

## Solutions for the assessment Angles on a straight line

| <b>1</b> ) $y = 75^{\circ}$                                           | <b>2</b> ) $d = 40^{\circ}$ |
|-----------------------------------------------------------------------|-----------------------------|
| <b>3</b> ) $a = 110^{\circ}$                                          | <b>4</b> ) <i>d</i> = 78°   |
| <b>5</b> ) <i>a</i> = 23.6°                                           | <b>6</b> ) <i>b</i> = 30.5° |
| 7) $x = 80^{\circ}$ (Angles on a straight line sum to $180^{\circ}$ ) | <b>8</b> ) 95°              |
| <b>9</b> ) 159°                                                       | <b>10</b> ) 110.4°          |