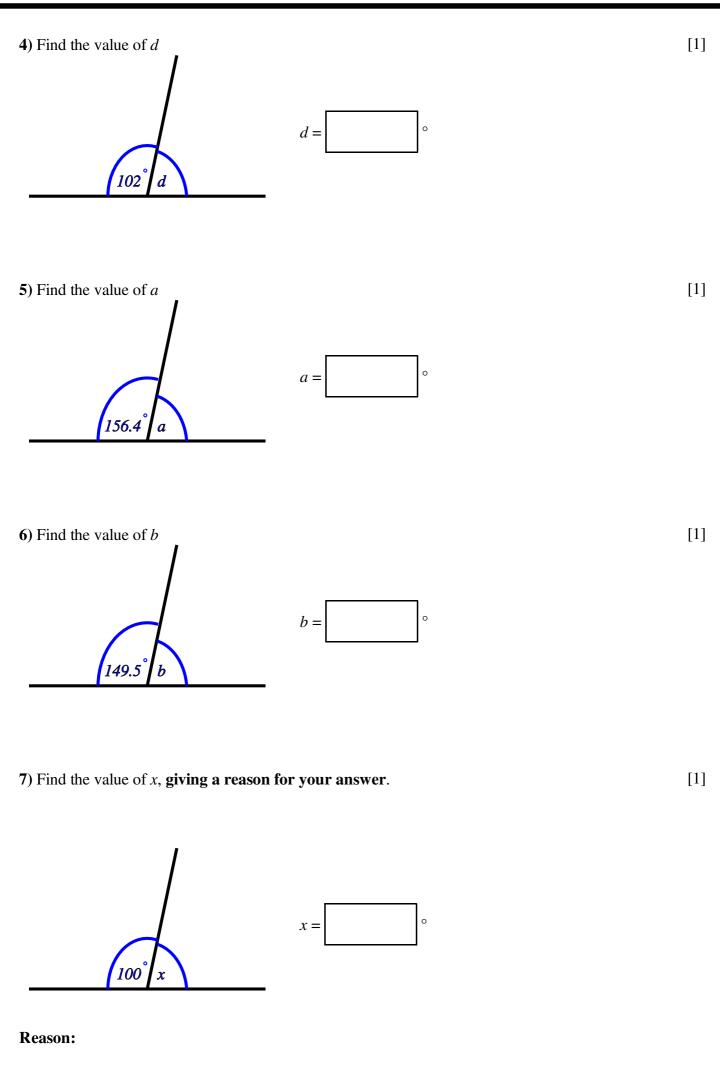

## Solutions for the assessment Angles on a straight line

| <b>1</b> ) $y = 75^{\circ}$                                           | <b>2</b> ) $d = 40^{\circ}$ |
|-----------------------------------------------------------------------|-----------------------------|
| <b>3</b> ) $a = 110^{\circ}$                                          | <b>4</b> ) <i>d</i> = 78°   |
| <b>5</b> ) <i>a</i> = 23.6°                                           | <b>6</b> ) <i>b</i> = 30.5° |
| 7) $x = 80^{\circ}$ (Angles on a straight line sum to $180^{\circ}$ ) | <b>8</b> ) 95°              |
| <b>9</b> ) 159°                                                       | <b>10</b> ) 110.4°          |